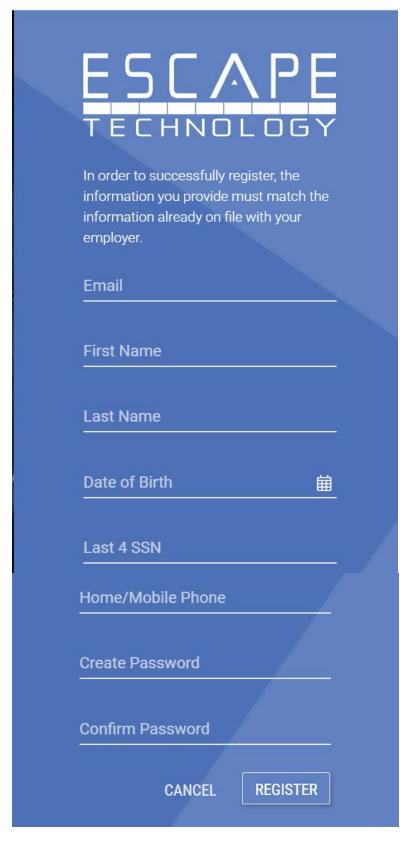

In the Create New User window below, complete all fields to register.

The minimum Password requirements are as follows: One upper case letter, one lower case letter, one numeric character, one special character, and a minimum of 8 characters total.

We recommend using your personal email address and NOT your work email.

Your first and last name should be your legal first and last name, not your nickname. Once the Create New User window below is completed, click on the Register button.