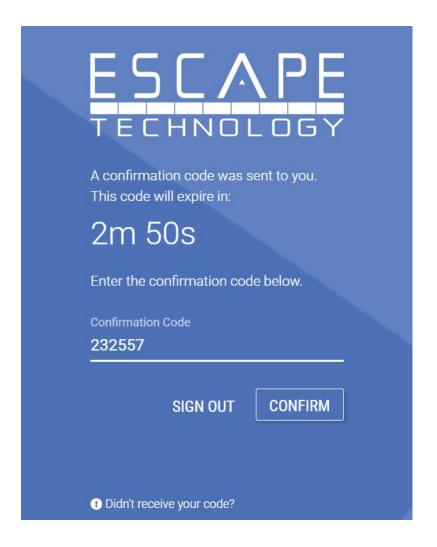

The Escape Online Employee Portal system will send a Confirmation Code to the email address used during your Create New User Registration.

You will need to enter the Confirmation Code into the Confirmation Code field below within 5 minutes, or you will be timed out and forced to start over.

Enter the Confirmation Code received via email into the Confirmation Code field below and click on the Confirm button.

This will complete your New User Registration and the next window you'll see will be your data in the portal system (see below).