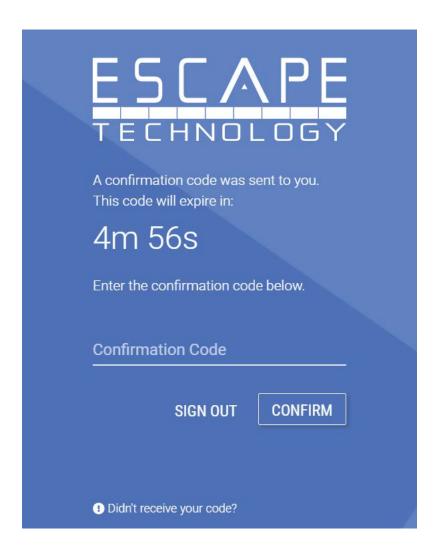

The Escape Online Employee Portal system will send a Confirmation Code to the email address used during your Create New User Registration.

You will need to enter the Confirmation Code into the Confirmation Code field below within 5 minutes, or you will be timed out and forced to start over.

Enter the Confirmation Code received via email into the Confirmation Code field below and click on the Confirm button.

This will complete your New User Registration and the next window you'll see will be your data in the portal system (see below).