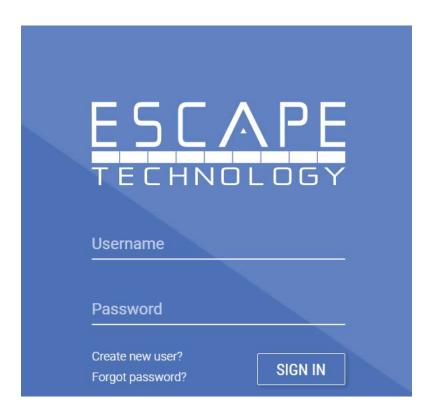

## Escape Online Employee Portal New User Registration

Enter or copy the following web address into a browser if clicking on the link below is unsuccessful:

https://escapeportal.placercoe.k12.ca.us

In the Sign-in window below, click on Create new user? at the bottom left.